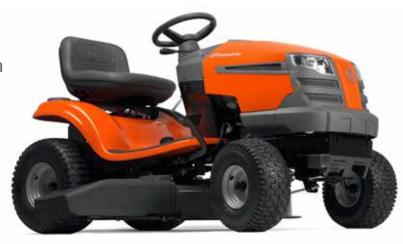

# **尚Husqvarna TS352**

Husqvarna's top of the line garden tractor model suitable for mowing the largest of lawns. The powerful commercial Kawasaski engine and extra-wide fabricated cutting deck are able to tame your lawn and make mowing a lot easier.

• 52" (132cm) cut, 23HP, Fast transmission

RRP

\$8,399 lnc. GST

**Special** 

\$7,599.00 Inc. GST