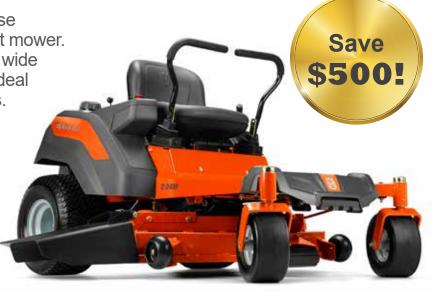

**Special \$799.00** Inc. GST

The Z248F is the perfect model for those needing a reliable, durable and efficient mower. Powered by a Kawasaki Engine with a wide fabricated cutting deck makes this an ideal mower for mid to large sized properties.

• 23 HP (726cc), 48"(122cm) cut

RRP

\$8,299 lnc. GST

**Now only** 

\$7,799.00 Inc. GST