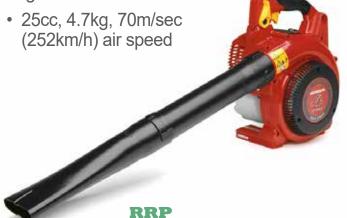

# Q-Card Finance available – 18 months interest free

All Husqvarna Ride-Ons come with 5yr warranty\*

\*Conditions apply – see instore for details

Keep your driveway, paths and garden tidy with this efficient and easy to handle Husqvarna blower.

• 28.0cc, 4.26kg, 76 m/s air speed

Now only \$299\_00 Inc. GST