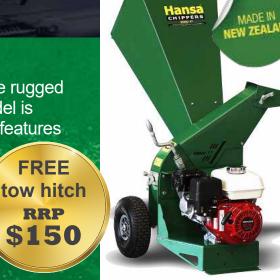

## **Hansa C7 Chipper**

Hansa Chippers and manufactured here in NZ and a made rugged and durable to withstand the hardest of tasks. The C7 model is ideal for a lifestyle block or large property with many great features including self-feeding action and powerful Honda engine. FREE

5.5HP, 70mm capacity, suitable for flax & palm fronds

2,995 00 Inc. GST

Have you seen any of our products cheaper elsewhere? Please call us to negotiate.

RRP

\$150

Valid during months of June, July and August 2018. Details and prices are subject to change without notice. Prices include GST and items available while stocks last.